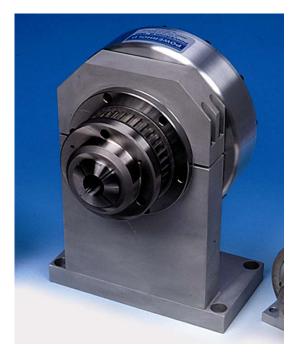

## **4B-3J Workhead**

POWERHOLD, INC.

The Powerhold 4B-3J Workhead is a pneumatic, self-contained combination of the 4B collet actuator, 3J collet, drive pulley and mounting bracket. The Workhead is typically used for *deburring, polishing, inspection, assembly, and chamfering*. The Workhead provides uniform clamping force regardless of part diameter. Controlled gripping pressure is adjustable for all types of parts.

## **Technical Data:**

- Air Operated, self-contained
- Speeds to 2500RPM
- Bar Capacity 1.75"
- 0.001" concentricity through precision double row angular contact bearings
- Threaded nose to accept all standard 3J tooling
- Standard Mounting bracket included (special mounting brackets available upon request)