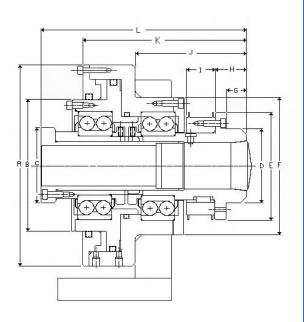

## **Dimensions:**

| Α      | В      | С      | D      | E      | F     |
|--------|--------|--------|--------|--------|-------|
| 8.750" | 5.740" | 3.250" | 3.250" | 4.680" | 6.00" |
|        |        |        |        |        |       |
| G      | н      | I      | J      | К      | L     |